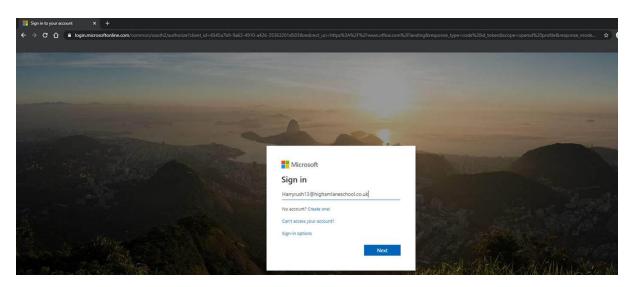

Please visit <a href="https://www.office.com/">https://www.office.com/</a> and click "sign in"

The login details will be the student's email address - student username followed by @highamlaneschool, E.g. <a href="Joebloggs13@highamlaneschool.co.uk">Joebloggs13@highamlaneschool.co.uk</a> The password is the student's password they enter to login into the school's computer network.