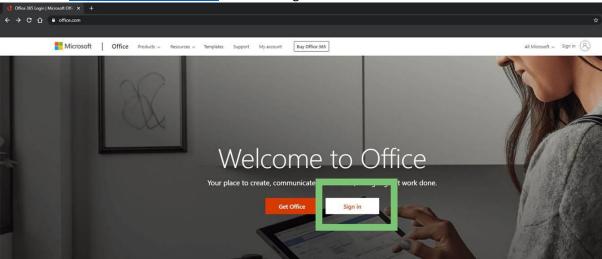

Please visit <a href="https://www.office.com/">https://www.office.com/</a> and click "sign in"

The login details will be the student's email address - student username followed by @highamlaneschool, E.g. <a href="Joebloggs13@highamlaneschool.co.uk">Joebloggs13@highamlaneschool.co.uk</a> The password is the student's password they enter to login into the school's computer network.